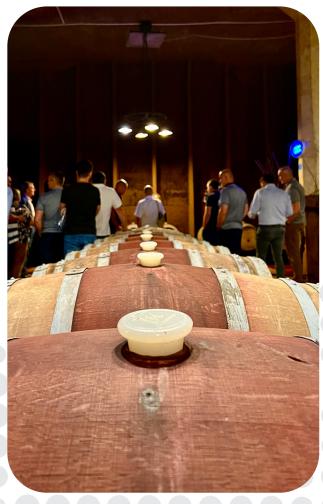

At 14:00 after the end of the conference, through the van-buses we left the Hotel Emerald for the city of Rahovec, in the wine plantation of Stone Castel.

At Winery Stone Castel we had lunch together which served us with traditional local food, then for an organized tour we started to taste different wines and listen to their production stories and the history of Stone Castel in general.

With Winery Stone Castel we finished the tour at 18:00 and so we went back to Hotel Emerald to relax and get ready for dinner organized at Restaurant Rron.

After a short break of activity in Rahovec, at Winery Stone Castel, at 20:00 we all met at Restaurant