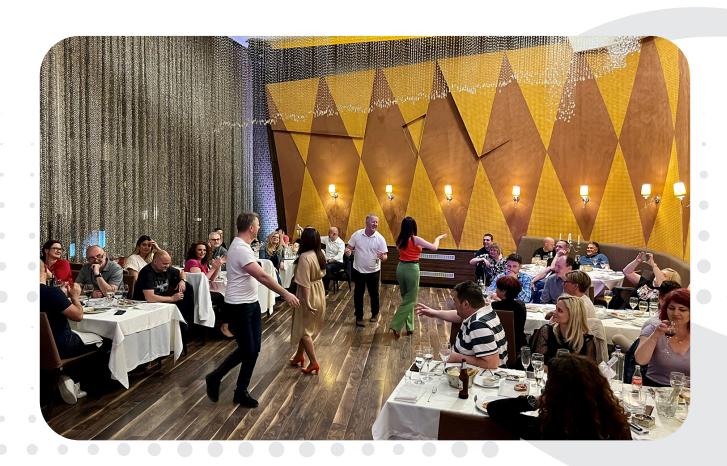

Rron, to start the closing dinner of the conference.

The dinner in the restaurant was organized with live music, where the singer Denik Prizreni with their band in addition to Albanian music, they performed music in English and Serbo-Croatian to honor all those present in the hall.

In the following we will bring you some pictures from the evening organized at Restaurant Rron:

We ended the imposing atmosphere of this fantastic night with this festive photo so at 01:00 we continued to the Hotel Emerlad, to proceed further to the Skopje airport and to return home.