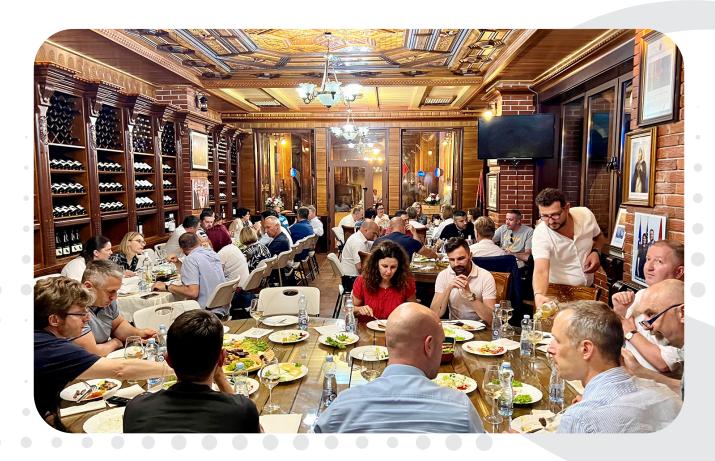

With Winery Stone Castel we finished the tour at 18:00 and so we went back to Hotel Emerald to relax and get ready for dinner organized at Restaurant Rron.

After a short break of activity in Rahovec, at Winery Stone Castel, at 20:00 we all met at Restaurant

Rron, to start the closing dinner of the conference.

The dinner in the restaurant was organized with live music, where the singer Denik Prizreni with their band in addition to Albanian music, they performed music in English and Serbo-Croatian to honor all those present in the hall.

In the following we will bring you some pictures from the evening organized at Restaurant Rron:

We ended the imposing atmosphere of this fantastic night with this festive photo so at 01:00 we continued to the Hotel Emerlad, to proceed further to the Skopje airport and to return home.