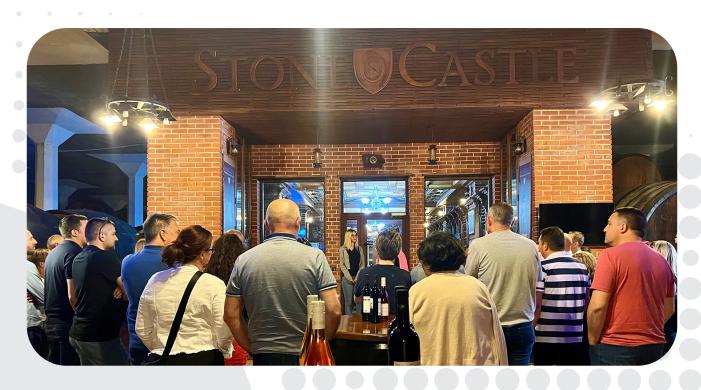

At 14:00 after the end of the conference, through the van-buses we left the Hotel Emerald for the city of Rahovec, in the wine plantation of Stone Castel.

At Winery Stone Castel we had lunch together which served us with traditional local food, then for an organized tour we started to taste different wines and listen to their production stories and the history of Stone Castel in general.

With Winery Stone Castel we finished the tour at 18:00 and so we went back to Hotel Emerald to relax and get ready for dinner organized at Restaurant Rron.

After a short break of activity in Rahovec, at Winery Stone Castel, at 20:00 we all met at Restaurant