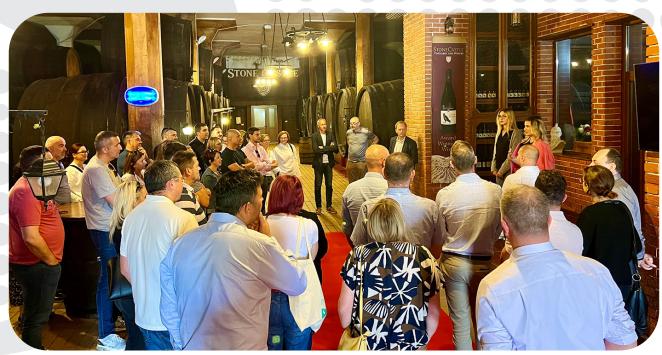

At 14:00 after the end of the conference, through the van-buses we left the Hotel Emerald for the city of Rahovec, in the wine plantation of Stone Castel.

At Winery Stone Castel we had lunch together which served us with traditional local food, then for an organized tour we started to taste different wines and listen to their production stories and the history of Stone Castel in general.

With Winery Stone Castel we finished the tour at 18:00 and so we went back to Hotel Emerald to relax and get ready for dinner organized at Restaurant Rron.

After a short break of activity in Rahovec, at Winery Stone Castel, at 20:00 we all met at Restaurant