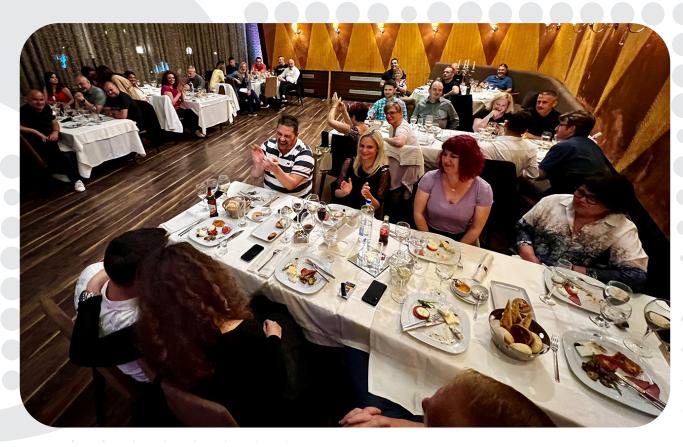

Rron, to start the closing dinner of the conference.

The dinner in the restaurant was organized with live music, where the singer Denik Prizreni with their band in addition to Albanian music, they performed music in English and Serbo-Croatian to honor all those present in the hall.

In the following we will bring you some pictures from the evening organized at Restaurant Rron:

We ended the imposing atmosphere of this fantastic night with this festive photo so at 01:00 we continued to the Hotel Emerlad, to proceed further to the Skopje airport and to return home.