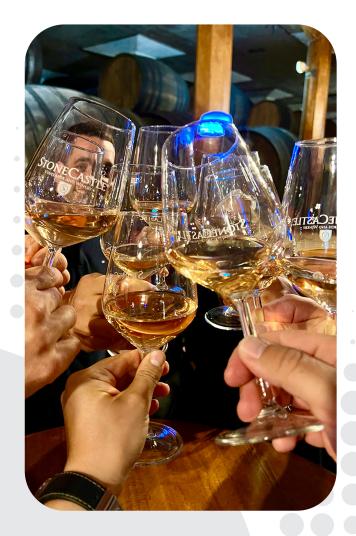

At 14:00 after the end of the conference, through the van-buses we left the Hotel Emerald for the city of Rahovec, in the wine plantation of Stone Castel.

At Winery Stone Castel we had lunch together which served us with traditional local food, then for an organized tour we started to taste different wines and listen to their production stories and the history of Stone Castel in general.

With Winery Stone Castel we finished the tour at 18:00 and so we went back to Hotel Emerald to relax and get ready for dinner organized at Restaurant Rron.

After a short break of activity in Rahovec, at Winery Stone Castel, at 20:00 we all met at Restaurant