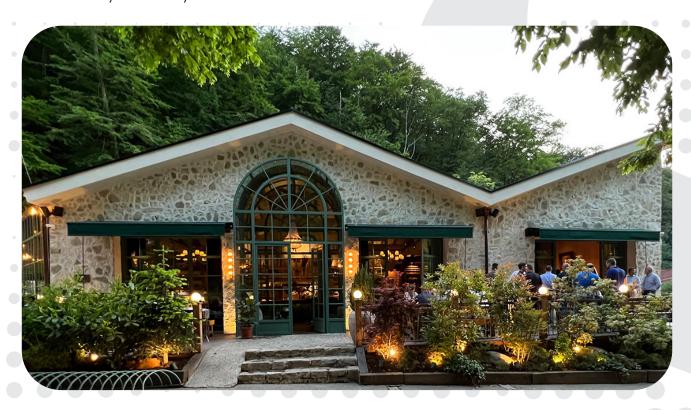

The presentations of all the speakers at the conference were tuned as planned in the agenda, respecting the set schedule, at the set time.

After the end of the agenda for the first day of the conference, at 19:00 we continued to go to dinner at Soma Slow Food, which is located in the national park Germia, in Prishtina. Transportation for all was made possible by vans which were contracted throughout the conference at each organized venue.

During dinner, the most important thing was socialization and various social conversations between colleagues, where we spent extraordinary moments until the end of the dinner.

Around midnight we all gathered and continued our way back to the Emerald Hotel. Following are some photos from the dinner held at Soma Slow Food Restaurant, in Germia National Park, Prishtina, Kosovo: