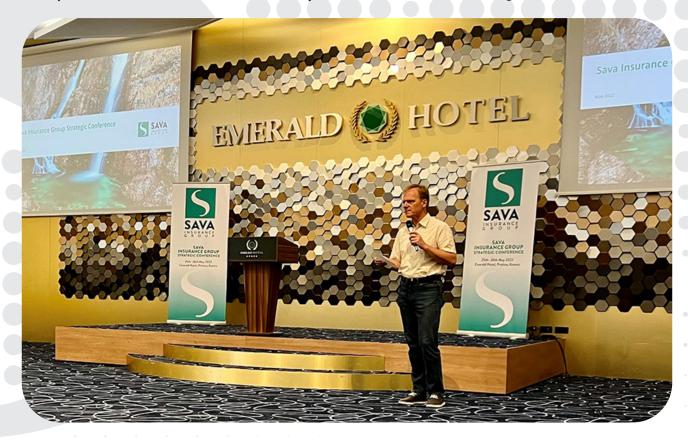

## DAY 1 - SAVA INSURANCE GROUP STRATEGIC CONFERENCE 25 TH -26 TH MAY 2022, PRISHTINA, KOSOVO

In the early morning of Wednesday, May 25, 2022, colleagues from SAVA INSURANCE GROUP landed at the Skopje airport, who through van-buses organized for their transport during their stay in Kosovo, managed to be accommodated in the Emerald Hotel. After breakfast at the Emerald Hotel, all attendees (45) were in the hall. At 10:00 the conference was opened by Mr. Marko Jazbec CEO of Sava Insurance Group, presenting the daily agenda and the results of the group in the 1 st quarter.

The presentations of all the speakers at the conference were tuned as planned in the agenda, respecting the set schedule, at the set time.

After the end of the agenda for the first day of the conference, at 19:00 we continued to go to dinner at Soma Slow Food, which is located in the national park Germia, in Prishtina. Transportation for all was made possible by vans which were contracted throughout the conference at each organized venue.