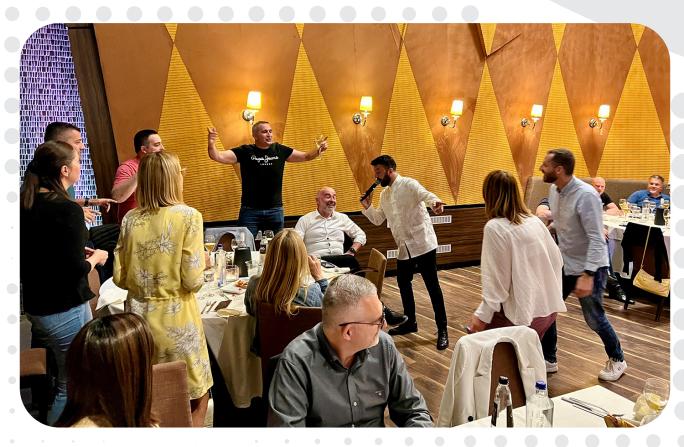

Rron, to start the closing dinner of the conference.

The dinner in the restaurant was organized with live music, where the singer Denik Prizreni with their band in addition to Albanian music, they performed music in English and Serbo-Croatian to honor all those present in the hall.

In the following we will bring you some pictures from the evening organized at Restaurant Rron:

We ended the imposing atmosphere of this fantastic night with this festive photo so at 01:00 we continued to the Hotel Emerlad, to proceed further to the Skopje airport and to return home.