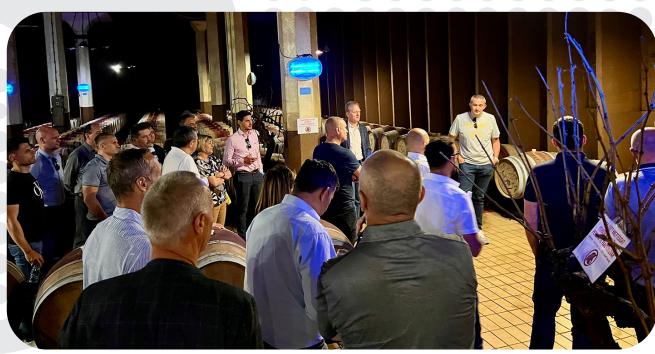

At 14:00 after the end of the conference, through the van-buses we left the Hotel Emerald for the city of Rahovec, in the wine plantation of Stone Castel.

At Winery Stone Castel we had lunch together which served us with traditional local food, then for an organized tour we started to taste different wines and listen to their production stories and the history of Stone Castel in general.

With Winery Stone Castel we finished the tour at 18:00 and so we went back to Hotel Emerald to relax and get ready for dinner organized at Restaurant Rron.

After a short break of activity in Rahovec, at Winery Stone Castel, at 20:00 we all met at Restaurant