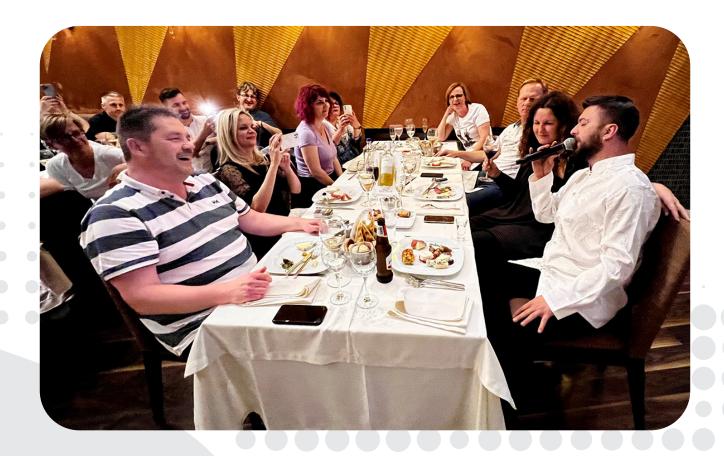

Rron, to start the closing dinner of the conference.

The dinner in the restaurant was organized with live music, where the singer Denik Prizreni with their band in addition to Albanian music, they performed music in English and Serbo-Croatian to honor all those present in the hall.

In the following we will bring you some pictures from the evening organized at Restaurant Rron:

We ended the imposing atmosphere of this fantastic night with this festive photo so at 01:00 we continued to the Hotel Emerlad, to proceed further to the Skopje airport and to return home.