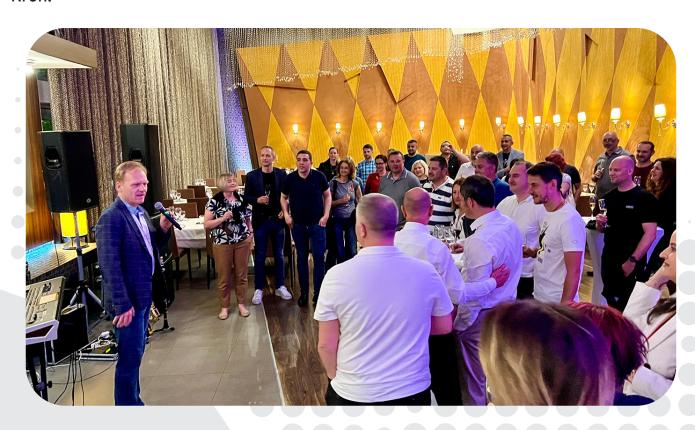

Rron, to start the closing dinner of the conference.

The dinner in the restaurant was organized with live music, where the singer Denik Prizreni with their band in addition to Albanian music, they performed music in English and Serbo-Croatian to honor all those present in the hall.

In the following we will bring you some pictures from the evening organized at Restaurant Rron:

We ended the imposing atmosphere of this fantastic night with this festive photo so at 01:00 we continued to the Hotel Emerlad, to proceed further to the Skopje airport and to return home.