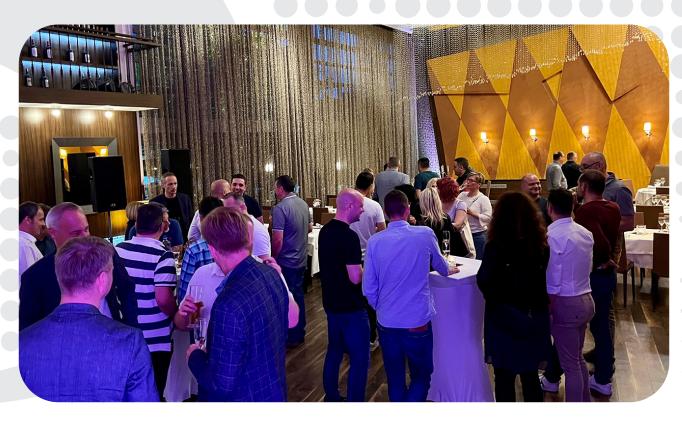

Rron, to start the closing dinner of the conference.

The dinner in the restaurant was organized with live music, where the singer Denik Prizreni with their band in addition to Albanian music, they performed music in English and Serbo-Croatian to honor all those present in the hall.

In the following we will bring you some pictures from the evening organized at Restaurant Rron:

We ended the imposing atmosphere of this fantastic night with this festive photo so at 01:00 we continued to the Hotel Emerlad, to proceed further to the Skopje airport and to return home.