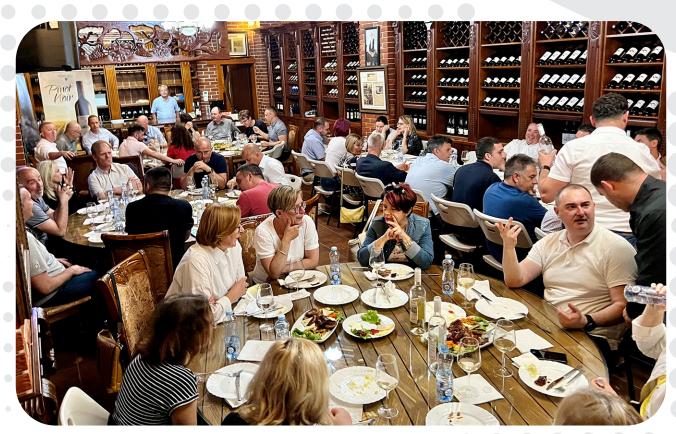

With Winery Stone Castel we finished the tour at 18:00 and so we went back to Hotel Emerald to relax and get ready for dinner organized at Restaurant Rron.

After a short break of activity in Rahovec, at Winery Stone Castel, at 20:00 we all met at Restaurant

Rron, to start the closing dinner of the conference.

The dinner in the restaurant was organized with live music, where the singer Denik Prizreni with their band in addition to Albanian music, they performed music in English and Serbo-Croatian to honor all those present in the hall.

In the following we will bring you some pictures from the evening organized at Restaurant Rron:

We ended the imposing atmosphere of this fantastic night with this festive photo so at 01:00 we continued to the Hotel Emerlad, to proceed further to the Skopje airport and to return home.