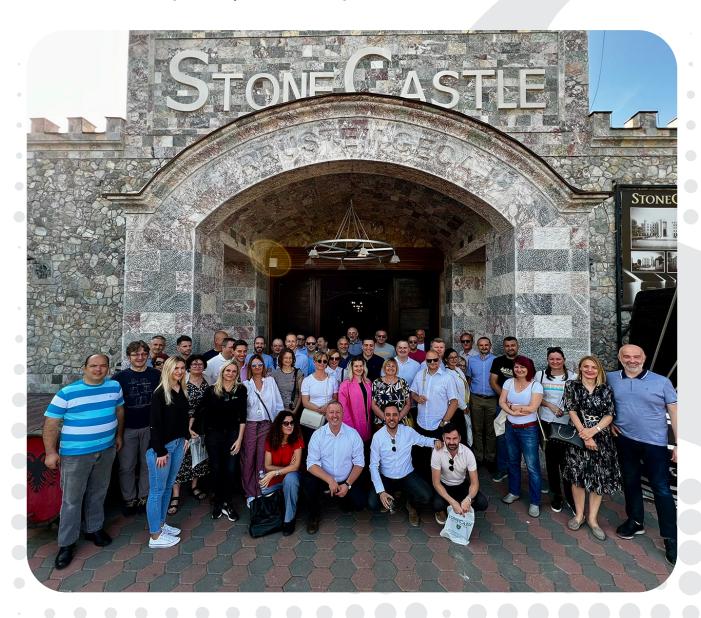

At 14:00 after the end of the conference, through the van-buses we left the Hotel Emerald for the city of Rahovec, in the wine plantation of Stone Castel.

At Winery Stone Castel we had lunch together which served us with traditional local food, then for an organized tour we started to taste different wines and listen to their production stories and the history of Stone Castel in general.

With Winery Stone Castel we finished the tour at 18:00 and so we went back to Hotel Emerald to relax and get ready for dinner organized at Restaurant Rron.

After a short break of activity in Rahovec, at Winery Stone Castel, at 20:00 we all met at Restaurant